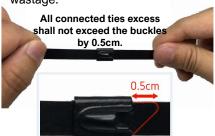

Slot the connected cable ties through the slots of the plate.

Mount the plate onto the pipe and ensure that the text is parallel to the pipe.

Secure the plate using the cable ties and snip off excess lengths using the installation tool.