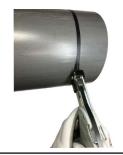

Slot the connected cable ties through the slots of the plate.

Mount the plate onto the pipe and ensure that the text is parallel to the pipe.

Secure the plate using the cable ties and snip off excess lengths using the installation tool.