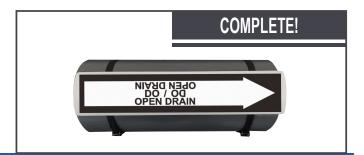

Slot the connected cable ties through the slots of the plate.

Mount the plate onto the pipe and ensure that the text is parallel to the pipe.

Secure the plate using the cable ties and snip off excess lengths using the installation tool.