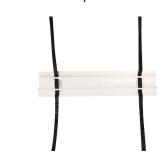

### **INSTALLATION**

Determine location of marker (refer to project specific compliance rules) and the flow and direction of the pipe before mounting plate.

Join required number of cable ties together based on total circumference of the pipe to reduce wastage.

Slot the connected cable ties through the slots of the plate.

Mount the plate onto the pipe and ensure that the text is parallel to the pipe.

Secure the plate using the cable ties and snip off excess lengths using the installation tool.