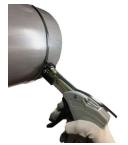

### **INSTALLATION**

Determine location of marker (refer to project specific compliance rules) and the flow and direction of the pipe before mounting plate.

Join required number of cable ties together based on total circumference of the pipe to reduce wastage.

Slot the connected cable ties through the slots of the plate.

Mount the plate onto the pipe and ensure that the text is parallel to the pipe.

Secure the plate using the cable ties and snip off excess lengths using the installation tool.