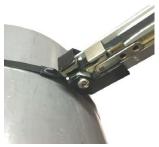

Slot the connected cable ties through the slots of the plate.

Mount the plate onto the pipe and ensure that the text is parallel to the pipe.

Secure the plate using the cable ties and snip off excess lengths using the installation tool.